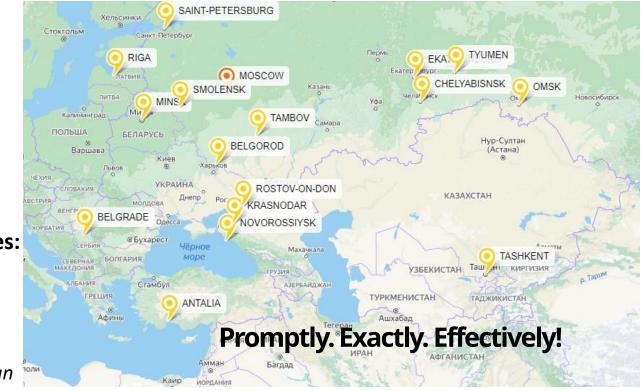

# **Locations of «FROV Experts»**

### "FROV Experts" specialists work in large logistics hubs and port cities in Russia:

■Moscow and region

- Saint Petersburg and Region Nizhniy Novgorod
- Astrakhan
- Belgorod
- Vladivostok
- Volgograd
- Voronezh
- Ekaterinburg
- ■Kazan
- ■Kaluga
- Kemerovo
- Krasnodar
- Krasnoyarsk
- Kursk

Novorossiysk

Murmansk

- Novosibirsk
- ■Omsk
  - Orenburg
  - Rostov-on-Don
- Smolensk
- Tambov
- ■*Tver*
- ■Tyumen
- Khabarovsk
- Cheboksary
- Chelvabinsk
- and other countries:
- ■Antalya, Turkey
- ■Belgrade, Serbia
- ■Minsk, Belarus
- ■Riga, Latvia
- ■Tashkent, Uzbekistan