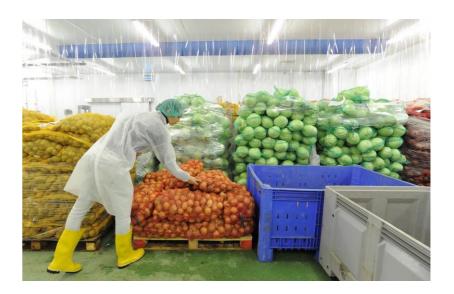

## Services of «FROV Experts»

Our services for monitoring the condition of the cargo: ☐ Inspection (at the port / warehouse / customs inspection) ☐ Inspection of loading and unloading Talman counts ☐ Independent quality control of fruits and vegetables: examination of damage and loss, fixing of losses quality control (at the DC/warehouse/at the manufacturer) Training and professional development of quality specialists ☐ Development of product acceptance standards (catalogs, cards, requirements)